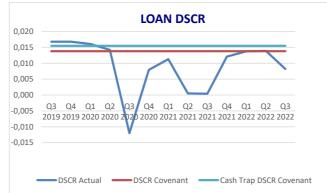

Reporting Dates

Collection Period

15/06/2022 15/09/2022

Note Interest Period

27/06/2022 26/09/2022

Note Payment Date

26/09/2022

<sup>\*</sup> In the context of a group reorganisation, with effective date from 28th October 2020, Securitisation Services S.p.A. has been merged by way of incorporation into Banca Finanziaria Internazionale S.p.A. (namely Banca Finint S.p.A)