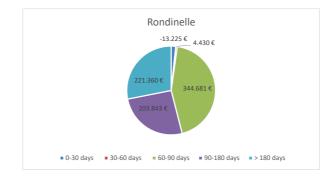

| 113     | 132     | 158     |
| 3. Settimo Shopping Centre | 260  | 197     | 153     | 127     | 127     | 153     | 204     | 192     | 192     | 161     | 160     | 160     |

### 12. Arrears

### 12.1 Arrears at 31/08/2022

| Property                   | Total Arrears | 90+ Arrears |
|----------------------------|---------------|-------------|
| Metropoli Retail Mall      | 1.307.544     | 597.398     |
| 2. Rondinelle Retail Mall  | 761.088       | 425.203     |
| 3. Settimo Shopping Centre | 268.039       | 136.848     |
| Total                      | 2.336.672     | 1.159.449   |

Arrears have been calculated on amounts due (having taken agreed discounts into account) and include rent, service charge,

tax and other revenues. The age of arrears is based on the date of invoice.







Total arrears at Metropoli are down 8% on last quarter, with 52% of arrears being between 60-90 days.

Total arrears at Rondinelle have increased by 8.5% on last quarter, with 45% of arrears being between 60-90 days.

Total arrears at Settimo have increased 4% on last quarter, with 34% of arrears being between 60-90 days.



Total arrears for Q3 2022 are down 2% on Q2 2022, split 50/50 between under and over 90 day old arrears. 90+ day arrears up 9% on last quarter.

# 13. Top 10 Tenant Concentration Analysis

|    | TENANT CONCENTRATION TOP 10 -<br>PORTFOLIO | А | NNUAL RENT    | PERCENTAGE | WALL (YRS) |
|----|--------------------------------------------|---|---------------|------------|------------|
| 1  | OVS SPA                                    | € | 1.185.074,50  | 10,09%     |