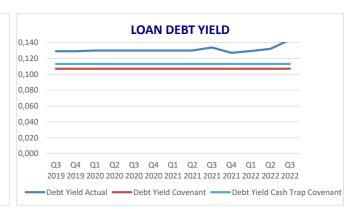

Reporting Dates

Collection Period

15/06/2022 15/09/2022

Note Interest Period

27/06/2022 26/09/2022

Note Payment Date

26/09/2022

<sup>\*</sup> In the context of a group reorganisation, with effective date from 28th October 2020, Securitisation Services S.p.A. has been merged by way of incorporation into Banca Finanziaria Internazionale S.p.A. (namely Banca Finint S.p.A)