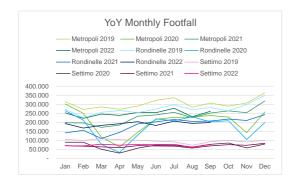

0.174,45   |
| Electronics                               |   |              |   |              |   |              |   |              |   |                |              |   |              |   |              |   |              |   |              | € | 267.440,74   |
| Pet store                                 |   |              |   |              |   |              |   |              |   |                |              |   |              |   |              |   |              |   |              | € | 69.450,00    |

### 10.6 Property Costs



### 10.7 Values by property



### 10.8 Revenue by property



### Property costs this quarter totalled c.€1m.

#### Metropoli Retail Mal



#### Settimo Shopping Centre



#### and and a Description



### 10. Property Information

#### 10.9 Footfall



Following the initial lockdown in Q2 2020, Italy had been applying restrictions categorised by the covid-19 risk in the region; red is for high risk, then orange, yellow and white.

Over Q1 and Q2 2021, parts of Lombardy fluctuated in and out of the orange and red zones, resulting in many tenants being forced to close for anywhere between 31%-74% of Q1 2021 (averaging 35 days (38%) per tenant) and up to 35% of Q2 2021 (averaging 15 days (17%) per tenant).

On 24 May 2021 all of Italy was designated yellow zone, and on 14 June 2021 Lombardy was moved to a white zone, with most restrictions lifted. Shopping centres were allowed to open on weekends, restaurants could serve customers inside and outside, and the curfew was lifted.

On 3 January 2022 Lombardy was designated a yellow zone, but