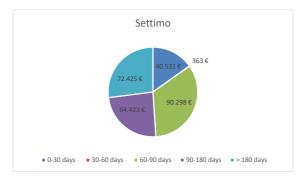

113     | 132     | 158     |
| 3. Settimo Shopping Centre | 260  | 197     | 153     | 127     | 127     | 153     | 204     | 192     | 192     | 161     | 160     | 160     |

### 12. Arrears

### 12.1 Arrears at 31/08/2022

| Property                   | Total Arrears | 90+ Arrears |
|----------------------------|---------------|-------------|
| Metropoli Retail Mall      | 1.307.544     | 597.398     |
| 2. Rondinelle Retail Mall  | 761.088       | 425.203     |
| 3. Settimo Shopping Centre | 268.039       | 136.848     |
| Total                      | 2.336.672     | 1.159.449   |

Arrears have been calculated on amounts due (having taken agreed discounts into account) and include rent, service charge,

tax and other revenues. The age of arrears is based on the date of invoice.







Total arrears at Metropoli are down 8% on last quarter, with 52% of arrears being between 60-90 days.

Total arrears at Rondinelle have increased by 8.5% on last quarter, with 45% of arrears being between 60-90 days.

Total arrears at Settimo have increased 4% on last quarter, with 34% of arrears being between 60-90 days.



Total arrears for Q3 2022 are down 2% on Q2 2022, split 50/50 between under and over 90 day old arrears. 90+ day arrears up 9% on last quarter.

# 13. Top 10 Tenant Concentration Analysis

|    | TENANT CONCENTRATION TOP 10 -<br>PORTFOLIO | А | NNUAL RENT    | PERCENTAGE | WALL (YRS) |
|----|--------------------------------------------|---|---------------|------------|------------|
| 1  | OVS SPA                                    | € | 1.185.074,50  | 10,09%     | 2