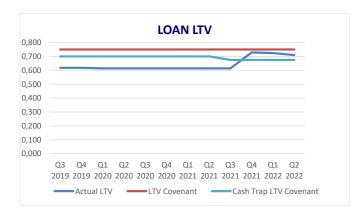

Reporting Dates

Collection Period

15/06/2022 15/09/2022

Note Interest Period

27/06/2022 26/09/2022

Note Payment Date

26/09/2022

<sup>\*</sup> In the context of a group reorganisation, with effective date from 28th October 2020, Securitisation Services S.p.A. has been merged by way of incorporation into Banca Finanziaria Internazionale S.p.A. (namely Banca Finint S.p.A)