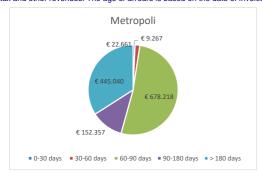

| 113     | 132     | 158     |
| 3. Settimo Shopping Centre | 260  | 197     | 153     | 127     | 127     | 153     | 204     | 192     | 192     | 161     | 160     | 160     |

### 12. Arrears

### 12.1 Arrears at 31/08/2022

| Property                   | Total Arrears | 90+ Arrears |
|----------------------------|---------------|-------------|
| Metropoli Retail Mall      | 1.307.544     | 597.398     |
| 2. Rondinelle Retail Mall  | 761.088       | 425.203     |
| 3. Settimo Shopping Centre | 268.039       | 136.848     |
| Total                      | 2.336.672     | 1.159.449   |

Arrears have been calculated on amounts due (having taken agreed discounts into account) and include rent, service charge,

tax and other revenues. The age of arrears is based on the date of invoice.







Total arrears at Metropoli are down 8% on last quarter, with 52% of arrears being between 60-90 days.

Total arrears at Rondinelle have increased by 8.5% on last quarter, with 45% of arrears being between 60-90 days.

Total arrears at Settimo have increased 4% on last quarter, with 34% of arrears being between 60-90 days.



Total arrears for Q3 2022 are down 2% on Q2 2022, split 50/50 between under and over 90 day old arrears. 90+ day arrears up 9% on last quarter.

# 13. Top 10 Tenant Concentration Analysis

|    | TENANT CONCENTRATION TOP 10 -<br>PORTFOLIO | А | NNUAL RENT    | PERCENTAGE | WALL (YRS) |
|----|--------------------------------------------|---|---------------|------------|------------|
| 1  | OVS SPA                                    | € | 1.185.074,50  | 10,09%