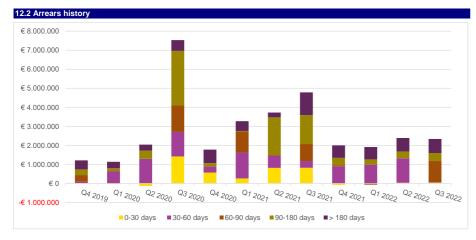

-------|-------------|
| Metropoli Retail Mall      | 1.307.544     | 597.398     |
| 2. Rondinelle Retail Mall  | 761.088       | 425.203     |
| 3. Settimo Shopping Centre | 268.039       | 136.848     |
| Total                      | 2.336.672     | 1.159.449   |

Arrears have been calculated on amounts due (having taken agreed discounts into account) and include rent, service charge,

tax and other revenues. The age of arrears is based on the date of invoice.







Total arrears at Metropoli are down 8% on last quarter, with 52% of arrears being between 60-90 days.

Total arrears at Rondinelle have increased by 8.5% on last quarter, with 45% of arrears being between 60-90 days.

Total arrears at Settimo have increased 4% on last quarter, with 34% of arrears being between 60-90 days.



Total arrears for Q3 2022 are down 2% on Q2 2022, split 50/50 between under and over 90 day old arrears. 90+ day arrears up 9% on last quarter.

# 13. Top 10 Tenant Concentration Analysis

|    | TENANT CONCENTRATION TOP 10 -<br>PORTFOLIO | А | NNUAL RENT    | PERCENTAGE | WALL (YRS) |
|----|--------------------------------------------|---|---------------|------------|------------|
| 1  | OVS SPA                                    | € | 1.185.074,50  | 10,09%     | 2,16       |
| 2  | UNIEURO S.P.A.                             | € | 606.754,73    | 5,17%      | 0,96       |
| 3  | COOP LOMBARDIA SCARL                       | € | 510.174,45    | 4,34%      | 9,05       |
| 4  | GRANDVISION ITALY SRL                      | € | 411.637,37    | 3,51%      | 2,38       |
| 5  | DM DROGERIE MA